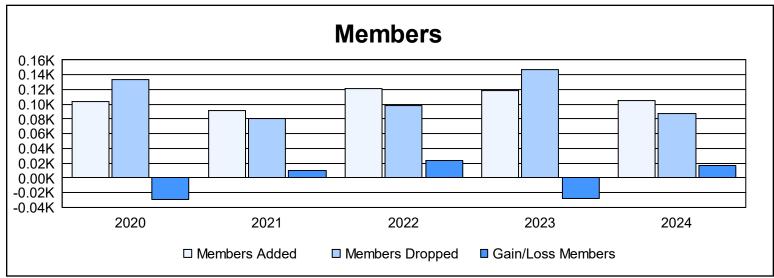

District 51 C

As of June 2024 Cumulative

| Year      | New<br>Clubs | Dropped<br>Clubs | Gain/<br>Loss<br>Clubs | New<br>Members | Charter<br>Members | Reinstate<br>Members | Transfer<br>Members | Total<br>Member<br>Added | Total<br>Members<br>Dropped | Gain/<br>Loss<br>Members |
|-----------|--------------|------------------|------------------------|----------------|--------------------|----------------------|---------------------|--------------------------|-----------------------------|--------------------------|
| 2019-2020 | 1            | 4                | -3                     | 75             | 24                 | 1                    | 4                   | 104                      | 134                         | -30                      |
| 2020-2021 | 0            | 0                | 0                      | 86             | 2                  | 3                    | 0                   | 91                       | 81                          | 10                       |
| 2021-2022 | 1            | 0                | 1                      | 83             | 24                 | 14                   | 0                   | 121                      | 98                          | 23                       |
| 2022-2023 | 1            | 1                | 0                      | 84             | 29                 | 1                    | 5                   | 119                      | 147                         | -28                      |
| 2023-2024 | 0            | 1                | -1                     | 100            | 0                  | 1                    | 4                   | 105                      | 88                          | 17                       |
| Average   | 1            | 1                | -1                     | 86             | 16                 | 4                    | 3                   | 108                      | 110                         | -2                       |