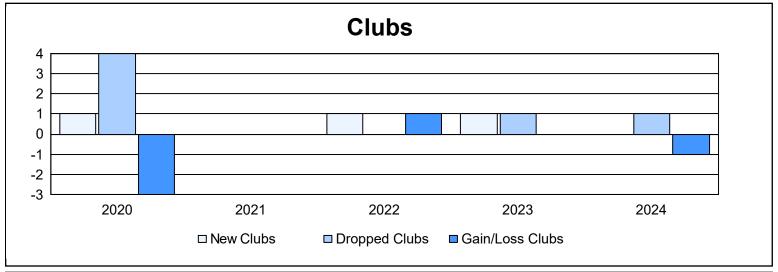

District 51 C

As of June 2024 Cumulative

| Year      | New<br>Clubs | Dropped<br>Clubs | Gain/<br>Loss<br>Clubs | New<br>Members | Charter<br>Members | Reinstate<br>Members | Transfer<br>Members | Total<br>Member<br>Added | Total<br>Members<br>Dropped | Gain/<br>Loss<br>Members |
|-----------|--------------|------------------|------------------------|----------------|--------------------|----------------------|---------------------|--------------------------|-----------------------------|--------------------------|
| 2019-2020 | 1            | 4                | -3                     | 75             | 24                 | 1                    | 4                   | 104                      | 134                         | -30                      |
| 2020-2021 | 0            | 0                | 0                      | 86             | 2                  | 3                    | 0                   | 91                       | 81                          | 10                       |
| 2021-2022 | 1            | 0                | 1                      | 83             | 24                 | 14                   | 0                   | 121                      | 98                          | 23                       |
| 2022-2023 | 1            | 1                | 0                      | 84             | 29                 | 1                    | 5                   | 119                      | 147                         | -28                      |
| 2023-2024 | 0            | 1                | -1                     | 100            | 0                  | 1                    | 4                   | 105                      | 88                          | 17                       |
| Average   | 1            | 1                | -1                     | 86             | 16                 | 4                    | 3                   | 108                      | 110                         | -2                       |